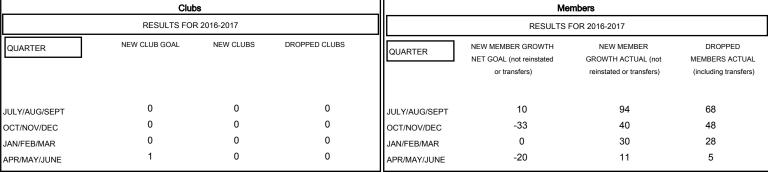

## GOALS AND ACTUAL NEW CLUBS CUMULATIVE

MEMBERSHIP DATA

| -■- | NEW MEMBER GROWTH NET GOAL |
|-----|----------------------------|
|     |                            |

- ▲ - LAST YEAR MEMBERSHIP ACTUAL

| DROPPED CLUBS: 0 |     |
|------------------|-----|
| DROPPED MEMBERS  |     |
| DECEASED         | 11  |
| CLUB CANCELLED   | 0   |
| OTHER            | 138 |
| TOTAL            | 149 |