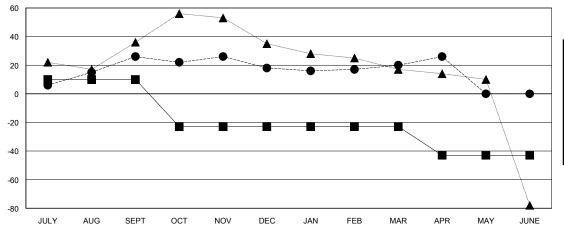

## GOALS AND ACTUAL NEW CLUBS CUMULATIVE

MEMBERSHIP DATA

| -■- | NEW MEMBER GROWTH NET GOAL |
|-----|----------------------------|
|     |                            |

- ▲ - LAST YEAR MEMBERSHIP ACTUAL

| DROPPED CLUBS: 0 |     |
|------------------|-----|
| DROPPED MEMBERS  |     |
| DECEASED         | 11  |
| CLUB CANCELLED   | 0   |
| OTHER            | 138 |
| TOTAL            | 149 |